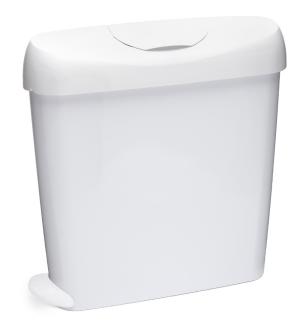

## Nova

## Modern feminine hygiene unit

#### Range Product Code

Feminine Hygiene LAD BIN MK4 PDL

Nova is the next generation in the range of feminine hygiene bins from Kennedy. Following in the footsteps of the Intima bins, this is further improved market leading unit.

Available in 22 L capacity, it has a modern and compact design for optimal floor space. User friendly and robust, it can be used for liner exchange service. The Nova embodies exceptional functionality, quality and unique service-friendly features.

The Nova range is available in foot pedal and in electronic no-touch version.

#### Hygiene and image

- Elegant, functional and modern
- Foot pedal model for hands-free operation
- Ergonomic pedal for either side or front activation
- Slow and silent flap for discreet user experience