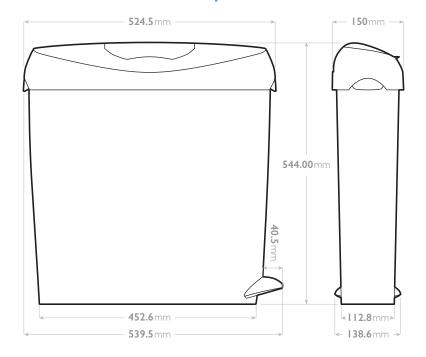

# Technical Specifications

**HEIGHT** 

544mm (21.4 in)

WIDTH

539.5 mm (21.2 in)

DEPTH

150 mm (5.9 in)